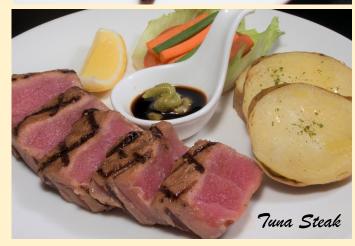

#### THE SEAFOOD WAGOM

Lobster Thermidor per 100gms 41 with garlic bread & garnished with salad Grilled Large Tiger Prawn per 100gms 35 with lemon butter sauce, garlic bread & salad Tuna Steak 68 tuna fillet lightly seared served with wasabi sauce, salad & sliced potato Grilled Red Snapper Fillet 68 with creamy lemon butter sauce, baked potato & salad Grilled Salmon with gremolata sauce 52 JAKE'S Charbroil Fish Fillet 30 30 JAKE'S Fish & Chips above items come with fries & salad