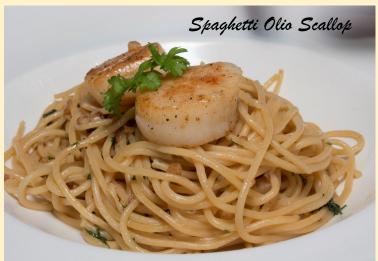

#### PASTA

Russian Beef Stroganoff 45
beef strips simmered in thick sauce of
mushroom, onions & paprika served with
spaghetti & cooked vegetables

Spaghetti Olio Scallop 38
pasta with succulent scallops in aromatic
garlic & olive oil sauce with chilli flakes