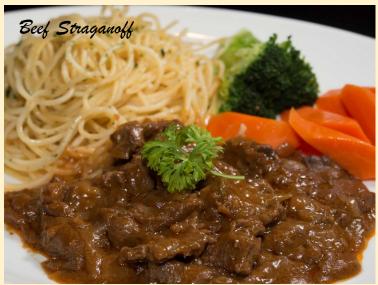

#### PASTA

Russian Beef Stroganoff 45
beef strips simmered in thick sauce of
mushroom, onions & paprika served with
spaghetti & cooked vegetables

Spaghetti Olio Scallop 38
pasta with succulent scallops in aromatic
garlic & olive oil sauce with chilli flakes