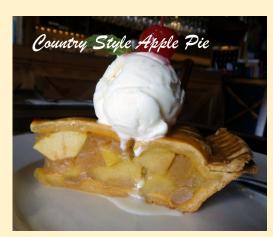

#### DESSERTS FROM THE CAROOSE

| HOMEMADE PASTRIES WITH VANILLA                                      |          | ICE CREAM LOVERS                                                              |          |
|---------------------------------------------------------------------|----------|-------------------------------------------------------------------------------|----------|
| ICE -CREAM                                                          |          | Vanilla                                                                       | 8        |
| Nutty Pecan Pie Alamode<br>Country-Style Hot Apple Pie Alamode      | 18<br>15 | topped with chocolate sauce, wafer & whipped cream                            |          |
| Chocolate Fudge Brownie Alamode                                     | 15       | ORIGINAL ITALIAN GELATO                                                       |          |
|                                                                     |          | Chocolate, Strawberry, Coconut                                                | 20       |
| SPECIAL TREAT FOR SWEET LOVE<br>JAKE'S Legendary Cashew Nut Brittle |          | Rum & Raisin, Kahlua (contain alcohol)  All gelato orders comes in double sco | 26<br>op |