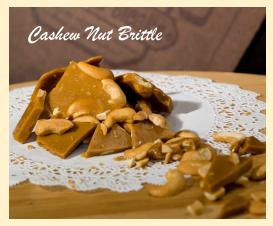

#### DESSERTS FROM THE CAROOSE

| HOMEMADE PASTRIES WITH VANILLA                                      |          | ICE CREAM LOVERS                                                              |          |
|---------------------------------------------------------------------|----------|-------------------------------------------------------------------------------|----------|
| ICE -CREAM                                                          |          | Vanilla                                                                       | 8        |
| Nutty Pecan Pie Alamode<br>Country-Style Hot Apple Pie Alamode      | 18<br>15 | topped with chocolate sauce, wafer & whipped cream                            |          |
| Chocolate Fudge Brownie Alamode                                     | 15       | ORIGINAL ITALIAN GELATO                                                       |          |
|                                                                     |          | Chocolate, Strawberry, Coconut                                                | 20       |
| SPECIAL TREAT FOR SWEET LOVE<br>JAKE'S Legendary Cashew Nut Brittle |          | Rum & Raisin, Kahlua (contain alcohol)  All gelato orders comes in double sco | 26<br>op |