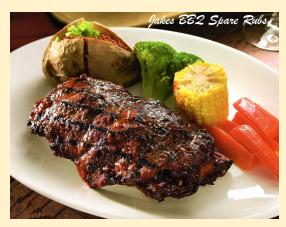

### TES MEAT STATION

| JAKE'S LEGENDARY BBQ SPARE<br>US BBQ Spare Rib Bone-in/ Fillet | RIB                   | AUST CAAB ANGUS GRAIN-FED Bone in cut of sirloin & tenderloin        | *        |
|----------------------------------------------------------------|-----------------------|----------------------------------------------------------------------|----------|
| Large-300gms                                                   | 432                   | (SSSK) T-Bone (min 760-800 gms)                                      | 416      |
| Regular-200gms                                                 | 288                   | (SSK) T-Bone (min 670-750 gms)                                       | 367      |
| recommended medium well to well done                           | 2                     | (SK) T-Bone (min 580-660 gms)                                        | 323      |
|                                                                |                       | (K) T-Bone (min 490-570 gms)                                         | 279      |
| AUSTRALIAN WAGYU                                               |                       | (N) T-Bone (min 400-480 gms)                                         | 235      |
| MB7 Tenderloin-200gms                                          | 372                   |                                                                      |          |
| MB7 Striploin - 230gms                                         | 270                   | AUST CAAB ANGUS GRAIN FED                                            | <b>├</b> |
|                                                                |                       | Bone in sirloin                                                      | `        |
| AUST BLACK ANGUS CAAB                                          |                       | (SSK) Porterhouse (min 670-750gms)                                   | 352      |
| Tenderloin-200gms                                              | 215                   | (SK) Porterhouse (min 580-660gms)                                    | 310      |
| Ribeye-250gms                                                  | 185                   | (K) Porterhouse (min 490-570gms)                                     |          |
| Striploin-230gms                                               | 128                   | ( N ) Porterhouse (min 400-480gms)                                   |          |
| AUSTRALIAN PREMIUM GRAIN                                       | FED                   | subject to availability with a minimum                               |          |
| Ribeye -230gms                                                 | 145                   | subject to availability with a minimum cooking time of 30-40 minutes |          |
| Striploin-200gms                                               | 88                    |                                                                      |          |
| -                                                              |                       | AUSTRALIAN LAMB                                                      |          |
| ARGENTINIAN ANGUS GRASS-F                                      | $\overline{	ext{ED}}$ | Lamb Ribs (Lamb Cutlets)                                             | 98       |
| Tenderloin-200gms                                              | 138                   | medium well with BBQ or lemon bernaise sauce                         |          |
| Ribeye-200gms                                                  | 118                   | Lamb Chop (Lamb Cutlets) medium well with homemade mint sauce        | 98       |
|                                                                |                       | Lamb Steak with Mint Sauce                                           | 72       |