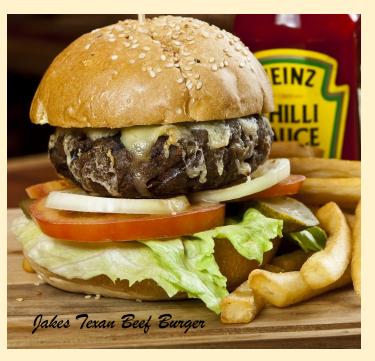

Carbonara Beef / Chicken 34
spaghetti with choice of beef bacon /
grill chicken slices tossed in a flavorful
thick onion cream sauce

40

JAKE'S Texan Beef Burger homemade beef patty grilled to medium well