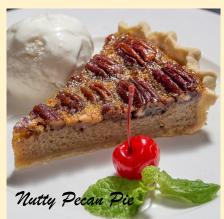

#### DESSERTS FROM THE CAROOSE

| HOMEMADE PASTRIES WITH VANILLA                                      |          | ICE CREAM LOVERS                                                              |          |
|---------------------------------------------------------------------|----------|-------------------------------------------------------------------------------|----------|
| ICE -CREAM                                                          |          | Vanilla                                                                       | 8        |
| Nutty Pecan Pie Alamode<br>Country-Style Hot Apple Pie Alamode      | 18<br>15 | topped with chocolate sauce, wafer & whipped cream                            |          |
| Chocolate Fudge Brownie Alamode                                     | 15       | ORIGINAL ITALIAN GELATO                                                       |          |
|                                                                     |          | Chocolate, Strawberry, Coconut                                                | 20       |
| SPECIAL TREAT FOR SWEET LOVE<br>JAKE'S Legendary Cashew Nut Brittle |          | Rum & Raisin, Kahlua (contain alcohol)  All gelato orders comes in double sco | 26<br>op |