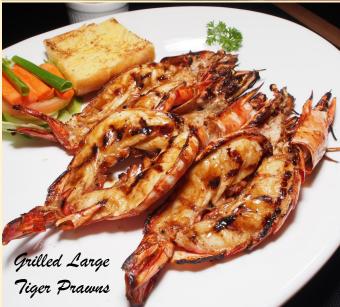

#### THE SEAFOOD WAGOM

Lobster Thermidor per 100gms 41 with garlic bread & garnished with salad Grilled Large Tiger Prawn per 100gms 35 with lemon butter sauce, garlic bread & salad Tuna Steak 68 tuna fillet lightly seared served with wasabi sauce, salad & sliced potato Grilled Red Snapper Fillet 68 with creamy lemon butter sauce, baked potato & salad Grilled Salmon with gremolata sauce 52 JAKE'S Charbroil Fish Fillet 30 30 JAKE'S Fish & Chips above items come with fries & salad