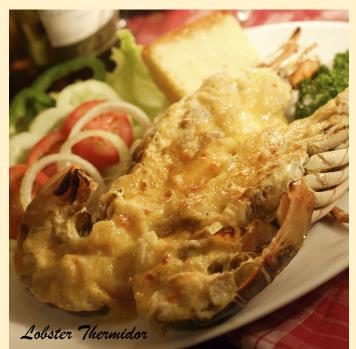

#### THE SEAFOOD WAGOM

Lobster Thermidor per 100gms 41 with garlic bread & garnished with salad Grilled Large Tiger Prawn per 100gms 35 with lemon butter sauce, garlic bread & salad Tuna Steak 68 tuna fillet lightly seared served with wasabi sauce, salad & sliced potato Grilled Red Snapper Fillet 68 with creamy lemon butter sauce, baked potato & salad Grilled Salmon with gremolata sauce 52 JAKE'S Charbroil Fish Fillet 30 30 JAKE'S Fish & Chips above items come with fries & salad